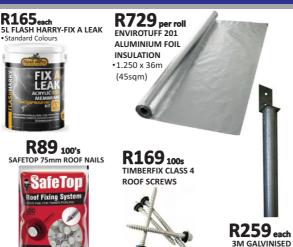

# **TAPS & SANITARY**

**R99** FIBRE CEMENT HANDY PLANK WOOD GRAIN 8mm x 150mm x 3m

50KG PPC 42.5N SUREBUILD CEMENT

**RE-INFORCE** BARS R89 Y10 x 6.5m R129