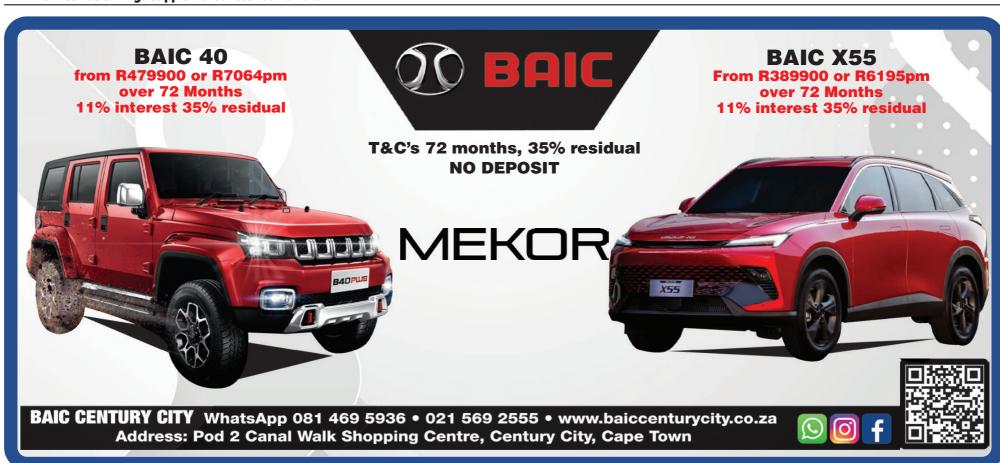

MEKOR

#### **JAC X200 S/c**

From R364900 (VAT incl.) or From R6344 pm 72 Months 13 % interest 35% Residual

#### **JACT8**

From R449,900 (VAT incl.) or R7018pm 72 Months 13% interers 35% Residual

24-Hour Roadside Assistance